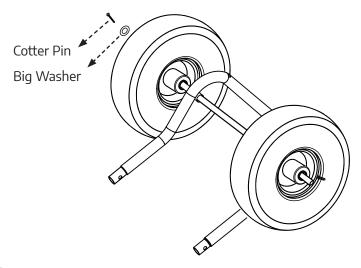

## **Step Three:**

Repeat step 2 with the second wheel adding big washer and cotter pin, splitting both ends to keep it in place.