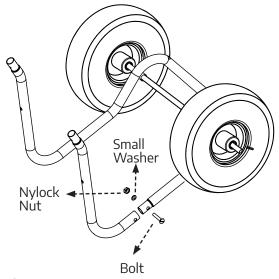

## **Step Five:**

Repeat step 4 on other **leg**, attaching it to the frame and securing with **bolt**, **small washer** and **nylock nut**. Tighten with your fingers.