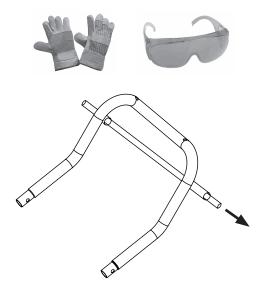

#### **Step One:**

Put on your gloves and protective eye-wear. Slide **axle** through axle brackets on the **frame**.

2