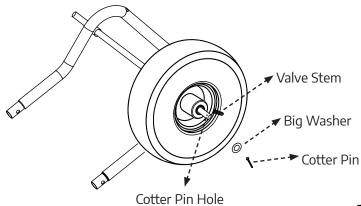

## **Step Two:**

With valve stem facing out, slide first wheel through axle. Add big washer and insert cotter pin through hole in axle. Split ends of cotter pin to hold it in place.

2