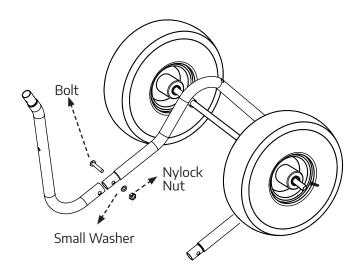

## **Step Four:**

Attach one **leg** to frame. Secure with **bolt**, facing in. Add **small washer** and **nylock nut**. Tighten with your fingers.