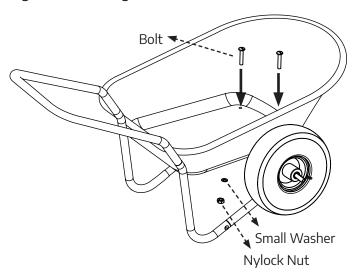

#### **Step Seven:**

Place tray, aligning front holes first. Slide **bolts** through both front holes. Add **small washers** and **nylock nuts**. Tighten with fingers.

8