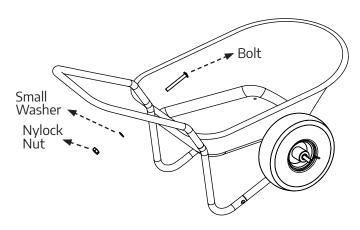

## **Step Four:**

Attach one **leg** to frame. Secure with **bolt**, facing in. Add **small washer** and **nylock nut**. Tighten with your fingers.