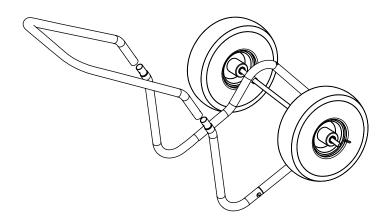

ve eye-wear. Slide **axle** through axle brackets on the **frame**.



2

## **Step Two:**

With valve stem facing out, slide first wheel through axle. Add big washer and insert cotter pin through hole in axle. Split ends of cotter pin to hold it in place.



2



## **Step Three:**

Repeat step 2 with the second wheel adding big washer and cotter pin, splitting both ends to keep it in place.





## **Step Four:**

Attach one **leg** to frame. Secure with **bolt**, facing in. Add **small washer** and **nylock nut**. Tighten with your fingers.





## **Step Five:**

Repeat step 4 on other **leg**, attaching it to the frame and securing with **bolt**, **small washer** and **nylock nut**. Tighten with your fingers.





# **Step Six:**

Place handle on legs. Bolts will be added on step 8.





#### **Step Seven:**

Place tray, aligning front holes first. Slide **bolts** through both front holes. Add **small washers** and **nylock nuts**. Tighten with fingers.



8

# **Step Eight:**

Align tray and handle. Insert **bolts** through tray and handle. Add **washers** and **nylock nuts**. Tighten with your fingers.



9

# **Step Nine:**

Tighten everything up by using a hex wrench to hold the bolts in place and spinning the crescent wrench at the nylock nut. Enjoy your Garden Barrow!



Max. Inflation 30psi. Manual pump only.



**Toll Free** 877-425-1640 253-893-7014

**Email:** sales@marathonind.com **Website:** www.gardenstarcarts.com

Made in China